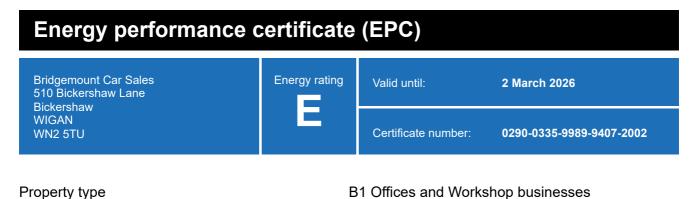

## **Energy rating and score**

This property's energy rating is E.

Properties get a rating from A+ (best) to G (worst) and a score.

The better the rating and score, the lower your property's carbon emissions are likely to be.